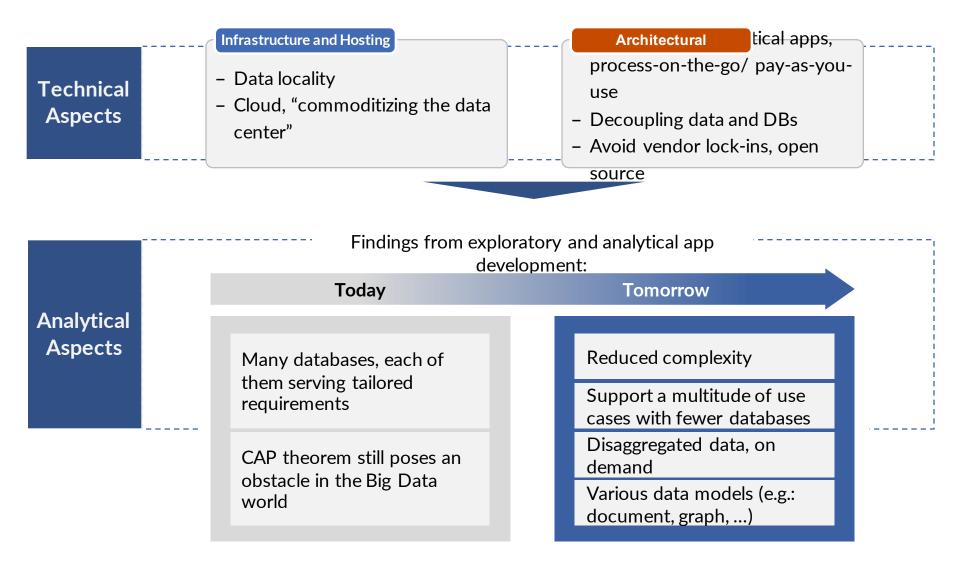

### Architecture

- Reduce architectural complexity
- Lambda architecture (stream/batch/ provisioning layers)

### Apps

- On-demand speed for thousands of concurrent analytics users
- Transaction processing (fraud analytics, white claims)
- Enable geo-spatial analytics at scale
- Online ML