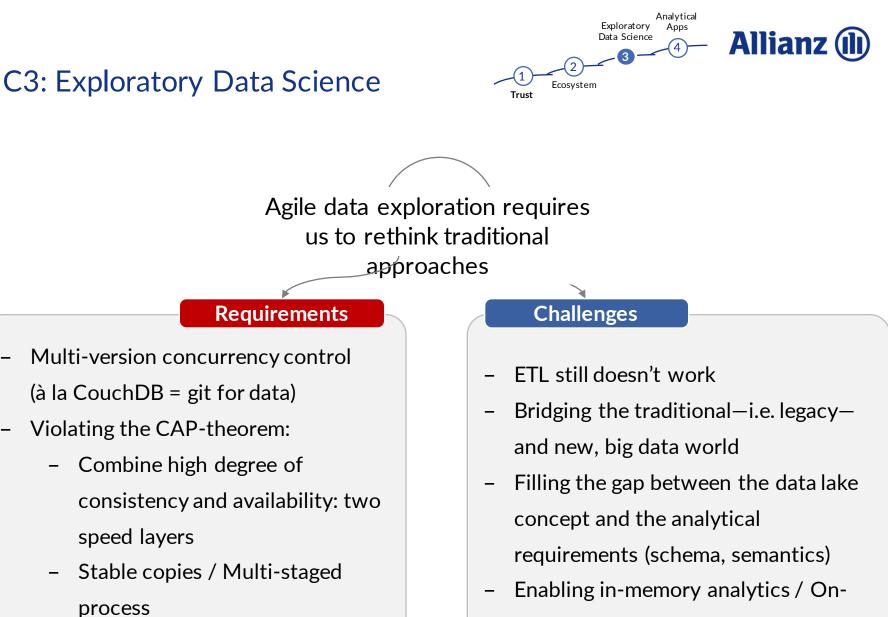

Analytics (May 2014)

- Focusing on **Big Data Analytics**
- So far, the focus on selected key markets
- "Digital touchpoints" comprised of, e.g.: system log, cookie, telematics, and IoT data
- Growth in 2015 (GD&A only):
  ≈ 5 PB production data in total, growing ever faster

#### Current clusters:

- Hybrid private cloud
- Allianz Big Data Ecosystem (v2)
- On German soil
- Satellites clusters to meet local data protection legislation, but same architecture
- Data locality, nothing shared



# A Variety of Use Cases—Triggers a Zoo of DBs

**ILLUSTRATIVE** 





- **1** Attacking in the Digital Era: Strategic Challenges
- 2 Impact on Insurance—Big Data Use Cases
- **3** Challenges

Allianz

-/0



# Strategic goals implicate four main challenges



7

# C1: Trust







# C2: Ecosystem





Achieve "transparency"

demand results on fine-grained data



# C4: Analytical Apps



Provisioning prescriptive, i.e. "actionable" insights and enable efficient app use

### Architecture

- Reduce architectural complexity
- Lambda architecture (stream/batch/ provisioning layers)

### Apps

- On-demand speed for thousands of concurrent analytics users
- Transaction processing (fraud analytics, white claims)
- Enable geo-spatial analytics at scale
- Online ML

### For further information please contact

Dr. Andreas Braun andreas.braun1@allianz.com andreas.braun@in.tum.de

Allianz SE Global Data & Analytics Königinstr. 28 80802 München, Germany