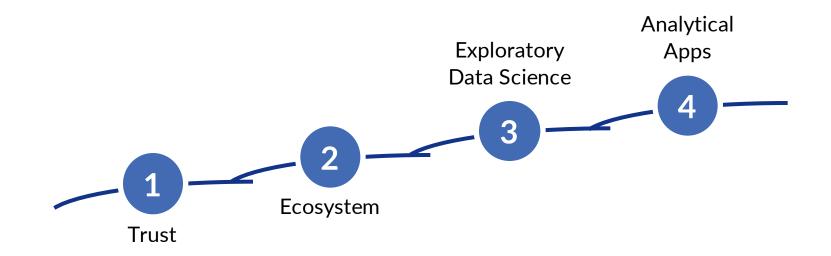

# Strategic goals implicate four main challenges

7

# C1: Trust

# C2: Ecosystem

Achieve "transparency"

demand results on fine-grained data

# C4: Analytical Apps

Provisioning prescriptive, i.e. "actionable" insights and enable efficient app use