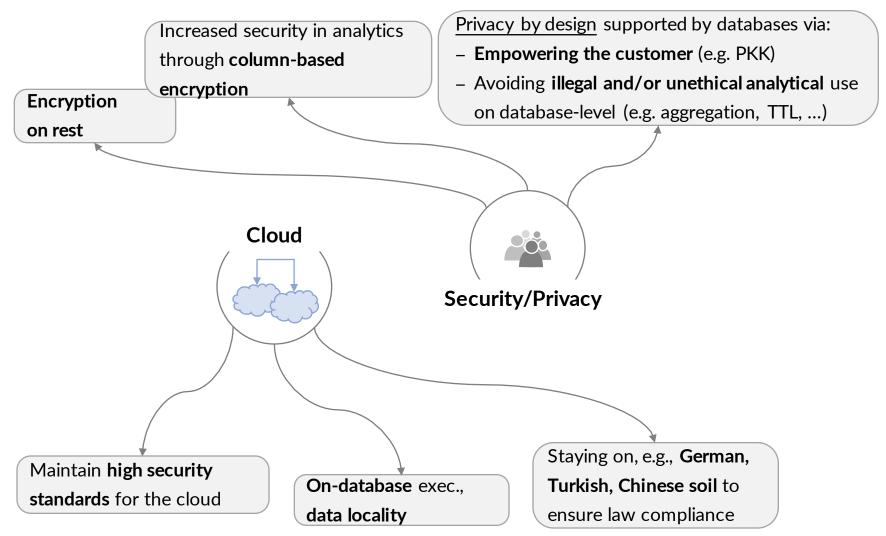

# C1: Trust

# C2: Ecosystem

Achieve "transparency"

demand results on fine-grained data