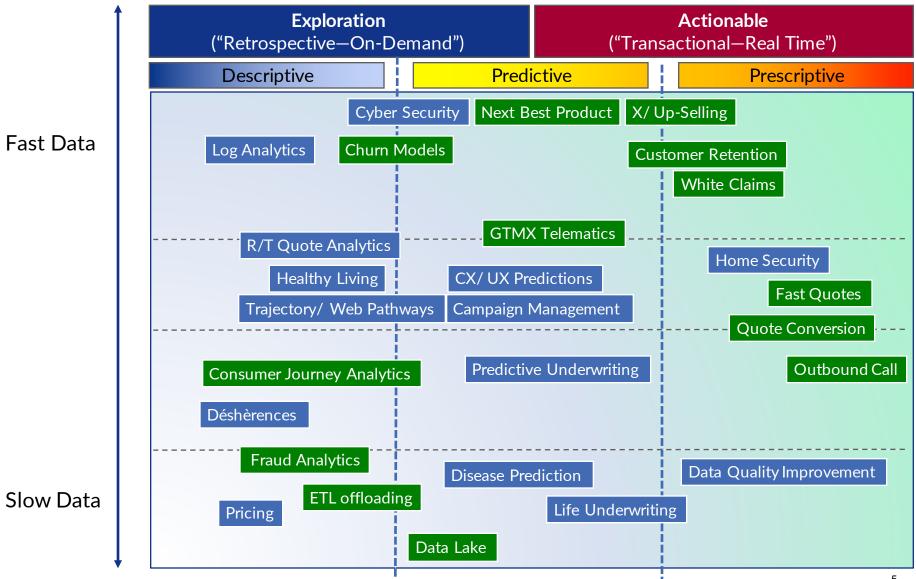

# A Variety of Use Cases—Triggers a Zoo of DBs

**ILLUSTRATIVE** 

- **1** Attacking in the Digital Era: Strategic Challenges
- 2 Impact on Insurance—Big Data Use Cases
- **3** Challenges

Allianz

-/0